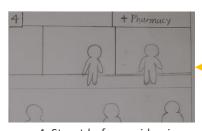

4. Street before epidemic

5. Decontamination procedure of the street

6. Lines to buy the mask form pharmacy

7. Back to the room (reverse the change in focus at 3-4)

8, 9. Leaving the house from the virus.